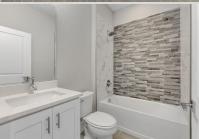

## **Interior Features**

- ★ Open kitchen and living layouts
- ★ 3 cm white quartz in all kitchens & bathrooms
- ★ Designer, shaker style cabinets with soft close doors & drawers
- ★ Modern LED lighting package (brushed nickel/chrome)
- ★ Ceiling fans in all bedrooms and living areas
- ★ Modern style, brushed nickel door lever hardware
- ★ Repose Gray paint by Sherwin Williams on all walls
- ★ Pure White semi-gloss by Sherwin Williams on all trim & doors
- ★ 9 foot, 4 inch ceiling heights (except where vaulted per plan)
- ★ Hard surface, tile flooring throughout entire home
- ★ Two panel square top interior doors with 1x4 door casing
- $\star$  1x6", modern style baseboards throughout house
- ★ Stainless steel appliances (includes side by side refrigerator)
- ★ Knock down textured ceilings and walls
- ★ 15 Seer central air conditioning system