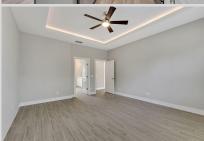

## **Interior Features**

- ★ Open kitchen and living layouts
- ★ 3 cm white quartz in all kitchens & bathrooms
- ★ Designer, shaker style cabinets with soft close doors & drawers
- ★ Modern LED lighting package (brushed nickel/chrome)
- ★ Ceiling fans in all bedrooms and living areas
- ★ Modern style, brushed nickel door lever hardware
- ★ Repose Gray paint by Sherwin Williams on all walls
- ★ Pure White semi-gloss by Sherwin Williams on all trim & doors
- ★ 9 foot, 4 inch ceiling heights (except where vaulted per plan)
- ★ Hard surface, tile flooring throughout entire home
- ★ Two panel square top interior doors with 1x4 door casing
- $\star$  1x6", modern style baseboards throughout house
- ★ Stainless steel appliances (includes side by side refrigerator)
- ★ Knock down textured ceilings and walls
- ★ 15 Seer central air conditioning system