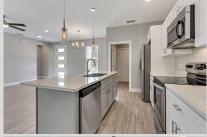

## **Interior Features**

- ★ Open kitchen and living layouts
- ★ 3 cm white quartz in all kitchens & bathrooms
- ★ Designer, shaker style cabinets with soft close doors & drawers
- ★ Modern LED lighting package (brushed nickel/chrome)
- ★ Ceiling fans in all bedrooms and living areas
- ★ Modern style, brushed nickel door lever hardware
- ★ Repose Gray paint by Sherwin Williams on all walls
- ★ Pure White semi-gloss by Sherwin Williams on all trim & doors
- ★ 9 foot, 4 inch ceiling heights (except where vaulted per plan)
- ★ Hard surface, tile flooring throughout entire home
- ★ Two panel square top interior doors with 1x4 door casing
- $\star$  1x6", modern style baseboards throughout house
- ★ Stainless steel appliances (includes side by side refrigerator)
- ★ Knock down textured ceilings and walls
- ★ 15 Seer central air conditioning system